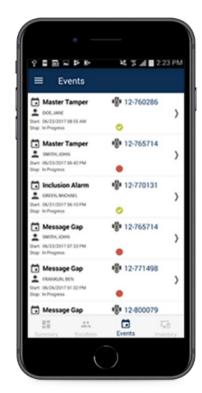

**VeriTracks**<sup>™</sup> Mobile

## VeriTracks

### LEVERAGING DATA TO SAVE TIME

### **INFORMATICS ENHANCEMENTS**

- Direction of Travel
- + Enhanced Visit Presentation
- Message Gap Visualization

| Definition                                              | Icon       |
|---------------------------------------------------------|------------|
| Historical visit for enrollee                           | <b>©</b>   |
| Current (i.e., in progress) visit for the enrollee      | <b>@</b>   |
| Visit with one or more associations                     | <b>②</b>   |
| Visit with one or more associations at a known location | <b>(2)</b> |

#### **INFORMATICS ENHANCEMENTS**

- + Direction of Travel
- + Enhanced Visit Presentation
- + Message Gap visualization