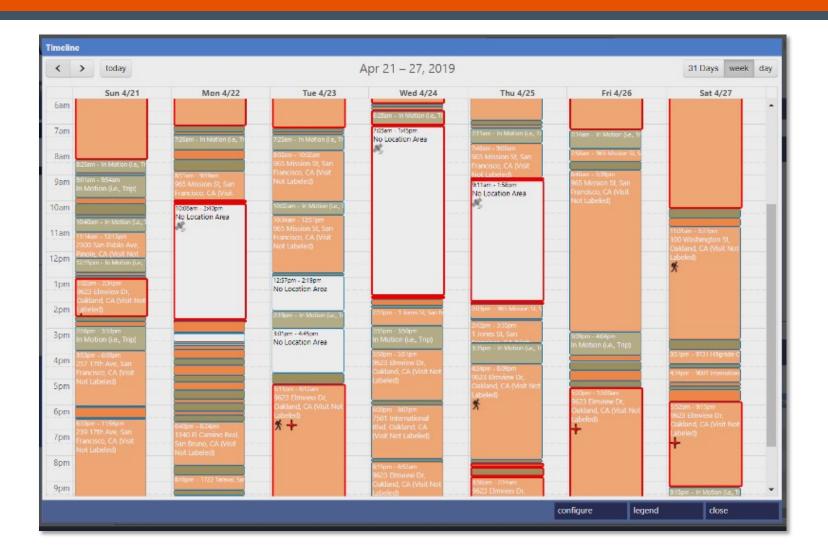

#### **Timeline**

+ Detects Patterns or Habits in Enrollee Behavior

## **TIMELINE**