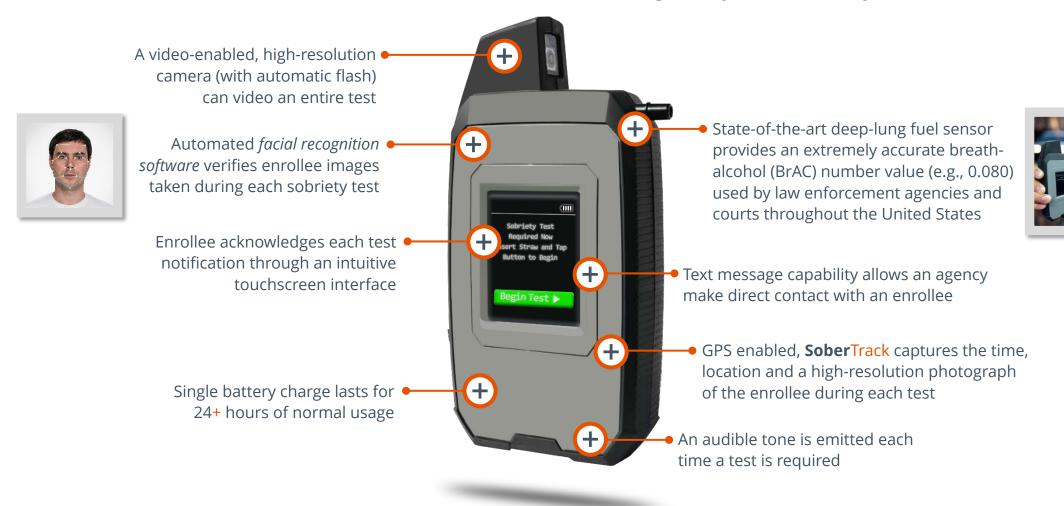

# SOBERTRACK™

MOBILE ALCOHOL MONITORING

## **SOBER**TRACK<sup>TM</sup>

#### Scheduled + On-Demand Remote Alcohol Testing at Anytime from Anywhere