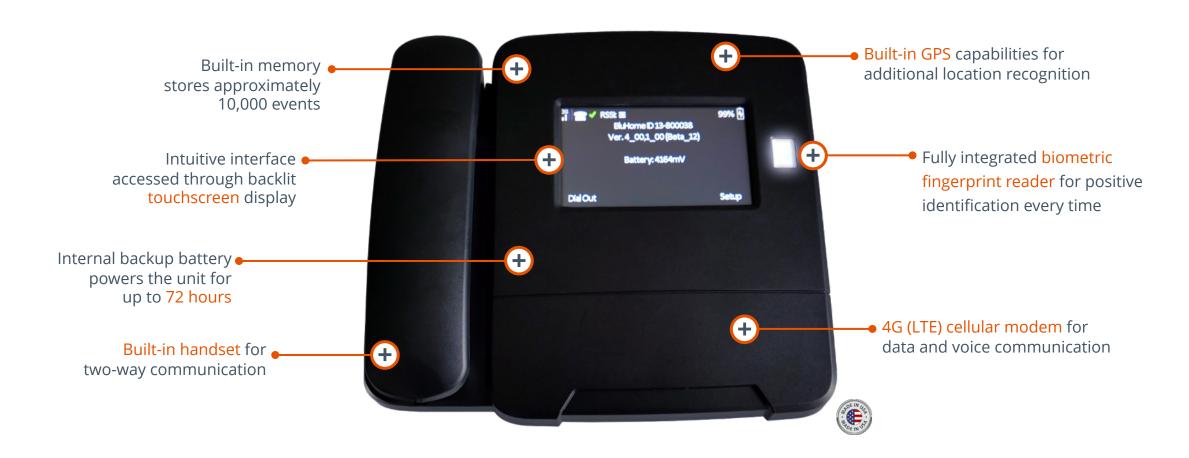

## BLUhome® Home-Based RF Receiver

- + A fully-integrated biometric fingerprint scanner
- + GPS capabilities for additional location recognition
- + 4G (LTE) cellular modem for data and voice communication
- + A 2.5" x 3.75" Touchscreen back-lit LCD display