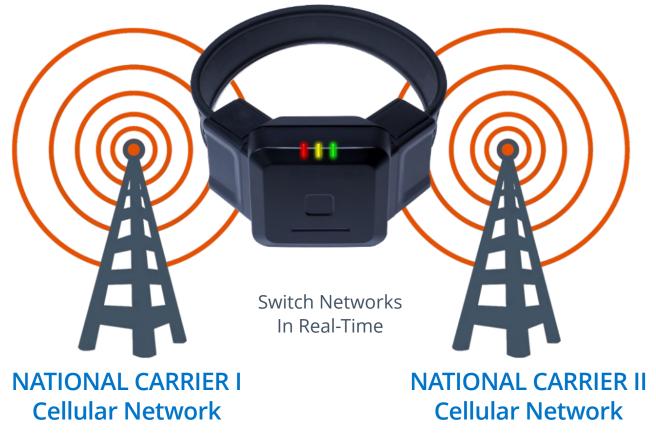

#### **REAL-WORLD PROBLEMS + SOLUTIONS**

Gaps in cellular networks can wreak havoc on an agency's ability to effectively monitor the activities of enrollees:

- + **Dual**Carrier technology that allows **BLU**tag to switch between nationwide cellular networks on the fly
- + Provides reliable, seamless coverage of enrollees as they go about their day-to-day activities

#### **DUALCARRIER™ TECHNOLOGY**

We Are the
FIRST and ONLY
Manufacturer
To Offer this
Technology