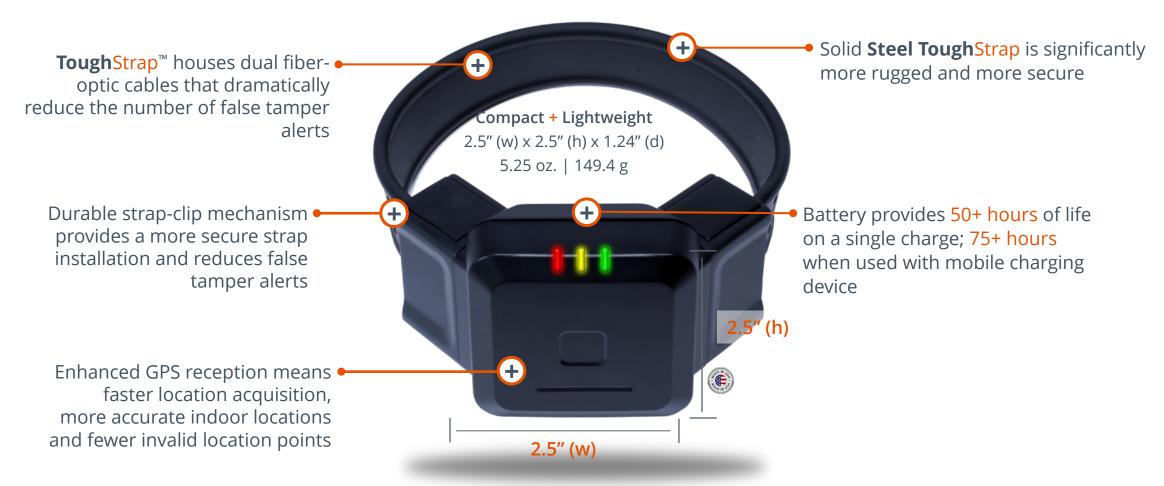

## THE BLUtag One-Piece GPS Solution

- + Proprietary **DualCarrier**™ Technology
- + Operates in Passive, Active, or Hybrid Modes
- + Transmittal Range: RF Up to 300 Feet
- + Enhanced Secondary Location Technology
  - Waterproof to 50 feet
  - Memory capacity of 10+ days
  - Audio, vibration, and LED alert
  - 4G (LTE) CAT1

#### **BATTERY**

- + 50+ Hours of Battery Life from a Single Charge
- + Battery is NOT field replaceable; ensures the case remains waterproof and tamper resistant

#### TAMPER DETECTION

- + Proprietary Anti-Jamming and Shielding Built into Device
- + New ToughStrap™ features Dual Fiber-Optic Cables
- Military-Grade plastic case sealed at manufacturer

### **EACH DEVICE INCLUDES**

- + One-Piece GPS Device + Charger
- + Home Receivers (optional)
- + Unlimited consumables for one-time use including fixed length steel straps, strap clips, and top clips
- + Tools for easy installation/deinstallation