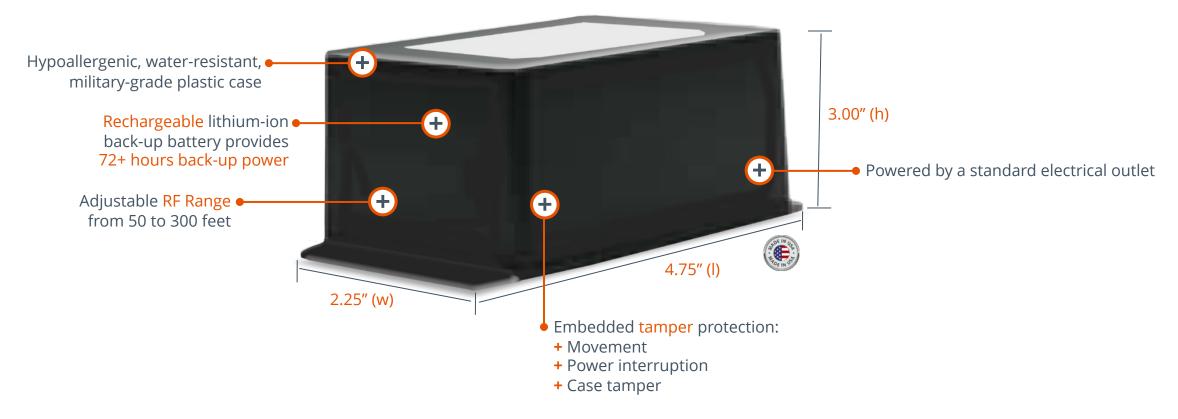

## BLUhome® Home-Based RF Receiver

### RADIO FREQUENCY (RF) TECHNOLOGY FOR THE TWENTY-FIRST CENTURY

RF technology remains an integral and heavily relied upon part of electronic monitoring programs across the U.S. Knowing this, we took the initiative to upgrade our RF technology to include features that leverage the most up-to-date technology including:

- + A fully-integrated biometric fingerprint scanner
- + GPS capabilities for additional location recognition
- + 4G (LTE) cellular modem for data and voice communication
- + A 2.5" x 3.75" Touchscreen back-lit LCD display