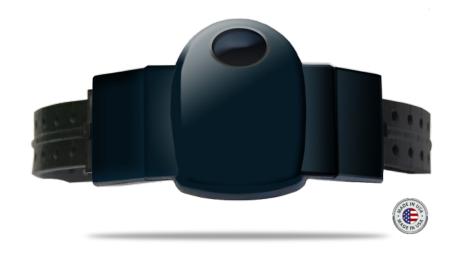

## **BLUband® RF TRANSCEIVER**

#### **BLUband®** ANKLE-WORN RF TRANSCEIVER

- + BLUband was designed to seamlessly integrate with BLUhome®
- + Built-in extended battery life
- + Constructed of military-grade, hypoallergenic materials
- + Immediately reports device tampers when device is inside RF signal range
- + Records all device tampers when device is outside RF signal range
- + Transceiver receives messages about RF signal strength
- + Requires no special tools to install