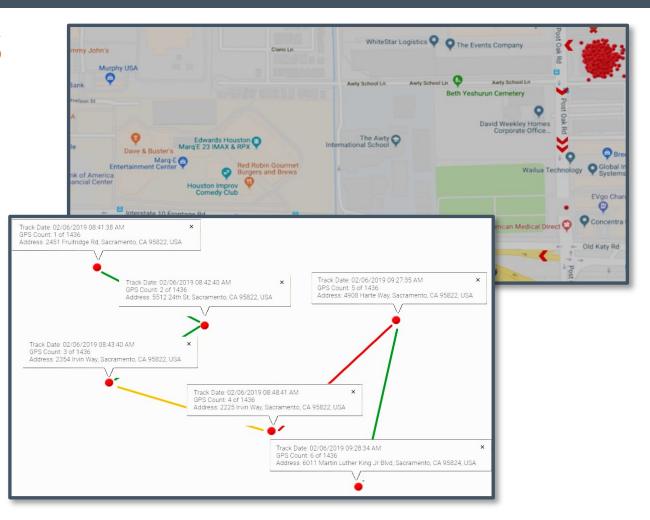

### **INFORMATICS ENHANCEMENTS**

- Direction of Travel
- + Enhanced Visit Presentation
- Message Gap Visualization

| Definition                                              | Icon       |
|---------------------------------------------------------|------------|
| Historical visit for enrollee                           | <b>©</b>   |
| Current (i.e., in progress) visit for the enrollee      | <b>@</b>   |
| Visit with one or more associations                     | <b>②</b>   |
| Visit with one or more associations at a known location | <b>(2)</b> |

#### **INFORMATICS ENHANCEMENTS**

- + Direction of Travel
- + Enhanced Visit Presentation
- + Message Gap visualization